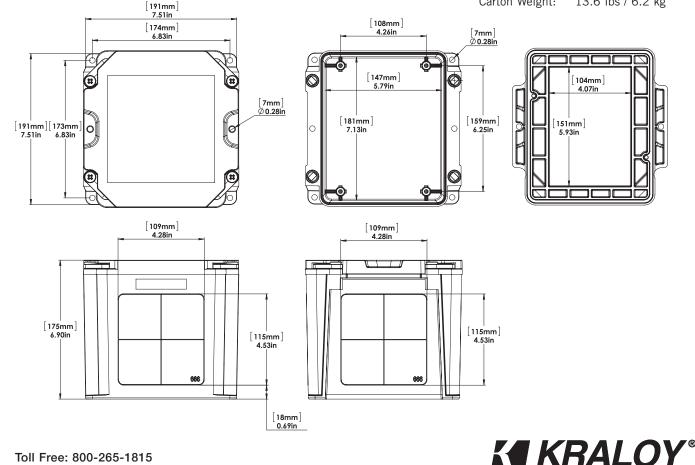

3R, 4, 4X, 6, 6P, 12, 13 protection.

## **APPLICATION / USE**

JBX junction boxes are designed and approved for use in indoor/outdoor, industrial, MRO and OEM applications for the accessibility and installation of wire and cable in continuous lengths and to enclose joints and splices. JBX junction boxes can also be used to enclose electrical equipment in non-hazardous locations.

#### **JBX666** 278305

# MATERIAL

PVC, Valox, proprietary gasket

#### **STANDARDS**

c(VL)us UL 50/50E, CSA 94.1/94.2, CSA C22.2 No.85, CSA C22.2 No.40

#### FLAMABILITY RATING UL 94V-0

OUTDOOR SUITABILITY UL 746C

#### BOX VOLUME

255 cu.in/4184 ml

#### NEMA

Type 1, 2, 3R, 4, 4X, 6, 6P, 12, 13

## FASTENER TOOL

#2 Phillips screwdriver

#### PACKAGING

Carton Quantity: 4 Carton Weight: 13.6 lbs / 6.2 kg