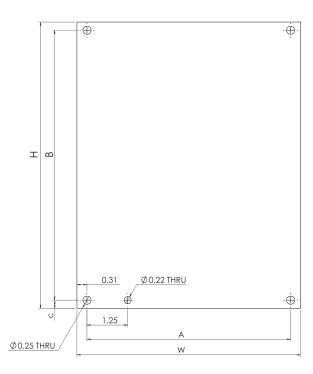

#### **PACKAGING**

Carton Quantity: 15

Carton Weight: 22.7 lbs / 10.3 kg

| Totale Of | DN-         | Product Code | Dimensions (inches) |      |      |      |      |
|-----------|-------------|--------------|---------------------|------|------|------|------|
| Trade Si  | ze Part No. |              | W                   | Н    | Α    | В    | С    |
| 6 x 6     | BP66CSW     | 077864       | 4.88                | 6.75 | 4.26 | 6.25 | 0.25 |