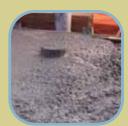

time the contractor spends
finishing the concrete surface.
In addition, the various Stand
heights allow the ENT to enter the Box in a
flat and straight path, resulting in less effort by the
contractor when pulling in the electrical cable.