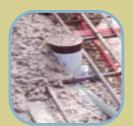

The Round Floor Box easily snaps into the Stand on one of the four convenient height brackets at 2-1/2", 3", 3-1/2" and 4". By raising the Floor Box off the concrete form, the footprint is minimized which reduces the amount of

time the contractor spends
finishing the concrete surface.
In addition, the various Stand
heights allow the ENT to enter the Box in a
flat and straight path, resulting in less effort by the
contractor when pulling in the electrical cable.