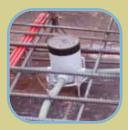

## One Kit, Four Heights, One Low Cost!

Kraloy introduces the new Round Floor Box & Stand Kit, an extension to the Kraloy Floor Box product line.

This simple yet innovative Round Floor Box Stand is equipped with several height brackets which accommodate the different rebar and posttension cable heights and slab depths found from job-site to job-site. When installed together, the Floor Box and Stand can be used in 5-1/2" to 10" slab depths.

The Round Floor Box easily snaps into the Stand on one of the four convenient height brackets at 2-1/2", 3", 3-1/2" and 4". By raising the Floor Box off the concrete form, the footprint is minimized which reduces the amount of