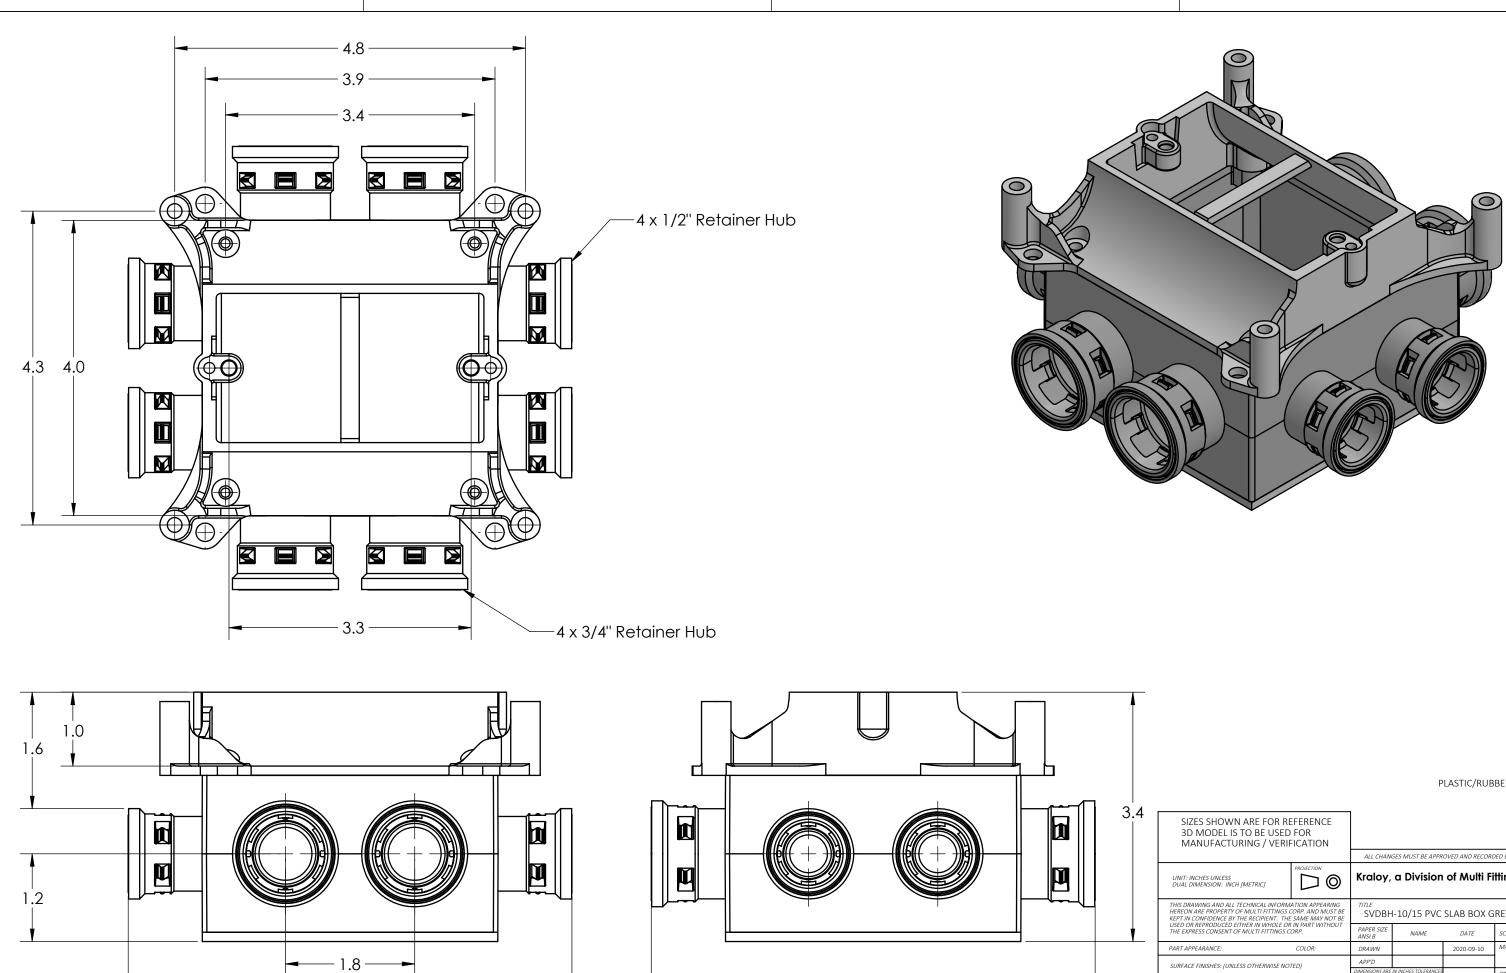

## PLASTIC/RUBBER SIZES

| SIZES SHOWN ARE FOR REFERENCE<br>3D MODEL IS TO BE USED FOR<br>MANUFACTURING / VERIFICATION                                                                                                                                                                                       |        |                                                                                                        |             |                                                                                                      |                         |
|-----------------------------------------------------------------------------------------------------------------------------------------------------------------------------------------------------------------------------------------------------------------------------------|--------|--------------------------------------------------------------------------------------------------------|-------------|------------------------------------------------------------------------------------------------------|-------------------------|
|                                                                                                                                                                                                                                                                                   |        | ALL CHANGES MUST BE APPROVED AND RECORDED BY ENGINEERING                                               |             |                                                                                                      |                         |
| UNIT: INCHES UNLESS<br>DUAL DIMENSION: INCH [METRIC]                                                                                                                                                                                                                              |        | Kraloy, a Division of Multi Fittings Corp.                                                             |             |                                                                                                      |                         |
| THIS DRAWING AND ALL TECHNICAL INFORMATION APPEARING<br>HEREON ARE PROPERTY OF MULTI FITTINGS CORP. AND MUST BE<br>KEPT IN CONFIDENCE BY THE RECIPENT. THE SAME MAY NOT BE<br>USED OR REPRODUCED ETHER IN WHOLE OR IN PART WITHOUT<br>THE EXPRESS CONSENT OF MULTI FITTINGS CORP. |        | TITLE<br>SVDBH-10/15 PVC SLAB BOX GREY KWIKON                                                          |             |                                                                                                      |                         |
|                                                                                                                                                                                                                                                                                   |        | PAPER SIZE<br>ANSI B                                                                                   | NAME        | DATE                                                                                                 | SCALE: NA               |
| PART APPEARANCE:                                                                                                                                                                                                                                                                  | COLOR: | DRAWN                                                                                                  |             | 2020-09-10                                                                                           | MAT'L:                  |
| SURFACE FINISHES: (UNLESS OTHERWISE NOTED)                                                                                                                                                                                                                                        |        | APP'D                                                                                                  |             |                                                                                                      |                         |
| INSIDE:<br>QUITSIDE:                                                                                                                                                                                                                                                              |        | DIMENSIONS ARE IN INCHES TOLERANCES<br>(UNLESS OTHERWISE SPECIFIED)<br>FRACTIONAL ±1/32<br>X.X ± 0.015 |             | S<br>CRITICAL DIMENSIONS<br>ARE SHOWN AS **Xxx**<br>REFERENCE DIMENSIONS<br>ARE SHOWN WITH REF. NOTE | PRODUCT CODE:<br>089496 |
| OTHER:                                                                                                                                                                                                                                                                            |        | X.XX ± 0.010<br>X.XXX ± 0.005<br>ANGULAR ± 1.0                                                         | PROJECT No. |                                                                                                      |                         |
| FILENAME: FOLDER:                                                                                                                                                                                                                                                                 |        |                                                                                                        |             |                                                                                                      |                         |