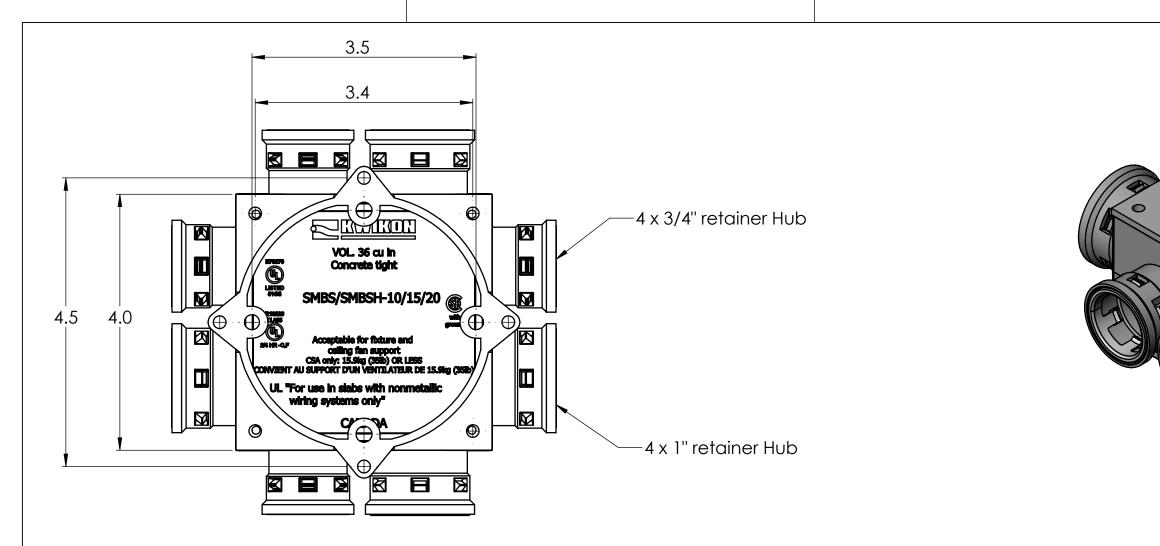

## PLASTIC/RUBBER SIZES

| SIZES SHOWN ARE FOR REFERENCE<br>3D MODEL IS TO BE USED FOR<br>MANUFACTURING / VERIFICATION                                                                                                                                                                                        |        |                                                                                                        |             |                                                                                                  |                         |
|------------------------------------------------------------------------------------------------------------------------------------------------------------------------------------------------------------------------------------------------------------------------------------|--------|--------------------------------------------------------------------------------------------------------|-------------|--------------------------------------------------------------------------------------------------|-------------------------|
|                                                                                                                                                                                                                                                                                    |        | ALL CHANGES MUST BE APPROVED AND RECORDED BY ENGINEERING                                               |             |                                                                                                  |                         |
| UNIT: INCHES UNLESS<br>DUAL DIMENSION: INCH [METRIC]                                                                                                                                                                                                                               |        | Kraloy, a Division of Multi Fittings Corp.                                                             |             |                                                                                                  |                         |
| THIS DRAWING AND ALL TECHNICAL INFORMATION APPEARING<br>HEREON ARE PROPERTY OF MULTI FITTINGS CORP. AND MUST BE<br>KEPT IN CONTENECE BY THE RECIPIENT. THE SAME MAY NOT BE<br>USED OR REPRODUCED EITHER IN WHOLE OR IN PART WITHOUT<br>THE EXPRESS CONSENT OF MULTI FITTINGS CORP. |        | TITLE<br>SMBS-H-15/20 PVC SHALLOW SLAB BOX KWIKON                                                      |             |                                                                                                  |                         |
|                                                                                                                                                                                                                                                                                    |        | PAPER SIZE<br>ANSI B                                                                                   | NAME        | DATE                                                                                             | SCALE: NA               |
| PART APPEARANCE:                                                                                                                                                                                                                                                                   | COLOR: | DRAWN                                                                                                  |             | 27/08/2020                                                                                       | MAT'L:                  |
| SURFACE FINISHES: (UNLESS OTHERWISE NOTED)<br>INSIDE:<br>OUTSIDE:<br>OTHER:                                                                                                                                                                                                        |        | APP'D                                                                                                  |             |                                                                                                  |                         |
|                                                                                                                                                                                                                                                                                    |        | DIMENSIONS ARE IN INCHES TOLERANCES<br>(UNLESS OTHERWISE SPECIFIED)<br>FRACTIONAL \$1/32<br>XX \$0.015 |             | CRITICAL DIMENSIONS<br>ARE SHOWN AS **x.xx**<br>REFERENCE DIMENSIONS<br>ARE SHOWN WITH REF. NOTE | PRODUCT CODE:<br>089484 |
|                                                                                                                                                                                                                                                                                    |        | X.XX ± 0.010<br>X.XXX ± 0.005<br>ANGULAR ± 1.0                                                         | PROJECT No. |                                                                                                  |                         |
| FILENAME: FOLDER:                                                                                                                                                                                                                                                                  |        |                                                                                                        |             |                                                                                                  |                         |