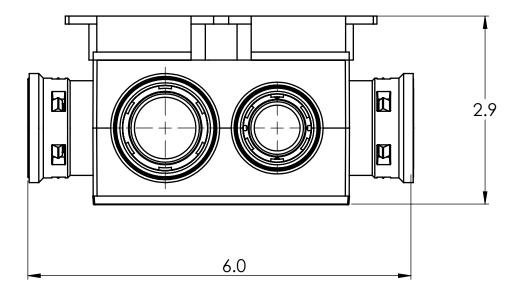

## PLASTIC/RUBBER SIZES

| SIZES SHOWN ARE FOR REFERENCE<br>3D MODEL IS TO BE USED FOR<br>MANUFACTURING / VERIFICATION                                                                                                                                                                                        |        |                                                                                                        |             |                                                                                                  |                         |
|------------------------------------------------------------------------------------------------------------------------------------------------------------------------------------------------------------------------------------------------------------------------------------|--------|--------------------------------------------------------------------------------------------------------|-------------|--------------------------------------------------------------------------------------------------|-------------------------|
|                                                                                                                                                                                                                                                                                    |        | ALL CHANGES MUST BE APPROVED AND RECORDED BY ENGINEERING                                               |             |                                                                                                  |                         |
| UNIT: INCHES UNLESS<br>DUAL DIMENSION: INCH [METRIC]                                                                                                                                                                                                                               |        | Kraloy, a Division of Multi Fittings Corp.                                                             |             |                                                                                                  |                         |
| THIS DRAWING AND ALL TECHNICAL INFORMATION APPEARING<br>HEREON ARE PROPERTY OF MULTI FITTINGS CORP. AND MUST BE<br>KEPT IN CONTENECE BY THE RECIPIENT. THE SAME MAY NOT BE<br>USED OR REPRODUCED EITHER IN WHOLE OR IN PART WITHOUT<br>THE EXPRESS CONSENT OF MULTI FITTINGS CORP. |        | TITLE<br>SMBS-H-15/20 PVC SHALLOW SLAB BOX KWIKON                                                      |             |                                                                                                  |                         |
|                                                                                                                                                                                                                                                                                    |        | PAPER SIZE<br>ANSI B                                                                                   | NAME        | DATE                                                                                             | SCALE: NA               |
| PART APPEARANCE:                                                                                                                                                                                                                                                                   | COLOR: | DRAWN                                                                                                  |             | 27/08/2020                                                                                       | MAT'L:                  |
| SURFACE FINISHES: (UNLESS OTHERWISE NOTED)<br>INSIDE:<br>OUTSIDE:<br>OTHER:                                                                                                                                                                                                        |        | APP'D                                                                                                  |             |                                                                                                  |                         |
|                                                                                                                                                                                                                                                                                    |        | DIMENSIONS ARE IN INCHES TOLERANCES<br>(UNLESS OTHERWISE SPECIFIED)<br>FRACTIONAL \$1/32<br>XX \$0.015 |             | CRITICAL DIMENSIONS<br>ARE SHOWN AS **x.xx**<br>REFERENCE DIMENSIONS<br>ARE SHOWN WITH REF. NOTE | PRODUCT CODE:<br>089484 |
|                                                                                                                                                                                                                                                                                    |        | X.XX ± 0.010<br>X.XXX ± 0.005<br>ANGULAR ± 1.0                                                         | PROJECT No. |                                                                                                  |                         |
| FILENAME: FOLDER:                                                                                                                                                                                                                                                                  |        |                                                                                                        |             |                                                                                                  |                         |