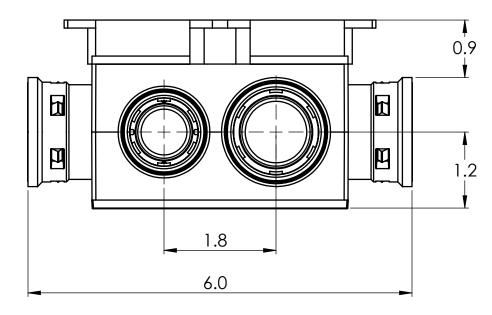

## PLASTIC/RUBBER SIZES

| SIZES SHOWN ARE FOR REFERENCE<br>3D MODEL IS TO BE USED FOR<br>MANUFACTURING / VERIFICATION                                                                                                                                                                                        |        |                                                                                                        |             |                                                                                                  |                         |
|------------------------------------------------------------------------------------------------------------------------------------------------------------------------------------------------------------------------------------------------------------------------------------|--------|--------------------------------------------------------------------------------------------------------|-------------|--------------------------------------------------------------------------------------------------|-------------------------|
|                                                                                                                                                                                                                                                                                    |        | ALL CHANGES MUST BE APPROVED AND RECORDED BY ENGINEERING                                               |             |                                                                                                  |                         |
| UNIT: INCHES UNLESS<br>DUAL DIMENSION: INCH [METRIC]                                                                                                                                                                                                                               |        | Kraloy, a Division of Multi Fittings Corp.                                                             |             |                                                                                                  |                         |
| THIS DRAWING AND ALL TECHNICAL INFORMATION APPEARING<br>HEREON ARE PROPERTY OF MULTI FITTINGS CORP. AND MUST BE<br>KEPT IN CONTENECE BY THE RECIPIENT. THE SAME MAY NOT BE<br>USED OR REPRODUCED EITHER IN WHOLE OR IN PART WITHOUT<br>THE EXPRESS CONSENT OF MULTI FITTINGS CORP. |        | TITLE<br>SMBS-H-15/20 PVC SHALLOW SLAB BOX KWIKON                                                      |             |                                                                                                  |                         |
|                                                                                                                                                                                                                                                                                    |        | PAPER SIZE<br>ANSI B                                                                                   | NAME        | DATE                                                                                             | SCALE: NA               |
| PART APPEARANCE:                                                                                                                                                                                                                                                                   | COLOR: | DRAWN                                                                                                  |             | 27/08/2020                                                                                       | MAT'L:                  |
| SURFACE FINISHES: (UNLESS OTHERWISE NOTED)<br>INSIDE:<br>OUTSIDE:<br>OTHER:                                                                                                                                                                                                        |        | APP'D                                                                                                  |             |                                                                                                  |                         |
|                                                                                                                                                                                                                                                                                    |        | DIMENSIONS ARE IN INCHES TOLERANCES<br>(UNLESS OTHERWISE SPECIFIED)<br>FRACTIONAL \$1/32<br>XX \$0.015 |             | CRITICAL DIMENSIONS<br>ARE SHOWN AS **x.xx**<br>REFERENCE DIMENSIONS<br>ARE SHOWN WITH REF. NOTE | PRODUCT CODE:<br>089484 |
|                                                                                                                                                                                                                                                                                    |        | X.XX ± 0.010<br>X.XXX ± 0.005<br>ANGULAR ± 1.0                                                         | PROJECT No. |                                                                                                  |                         |
| FILENAME: FOLDER:                                                                                                                                                                                                                                                                  |        |                                                                                                        |             |                                                                                                  |                         |