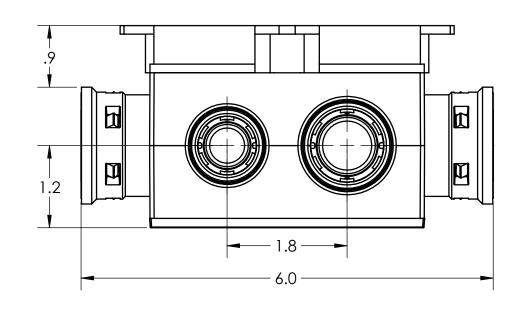

PLASTIC/RUBBER SIZES

|                                                                                                                                                                                                                                                                         |            | _                                                                                              |                             |                                                  |                         |
|-------------------------------------------------------------------------------------------------------------------------------------------------------------------------------------------------------------------------------------------------------------------------|------------|------------------------------------------------------------------------------------------------|-----------------------------|--------------------------------------------------|-------------------------|
| SIZES SHOWN ARE FOR REFERENCE<br>3D MODEL IS TO BE USED FOR<br>MANUFACTURING / VERIFICATION                                                                                                                                                                             |            |                                                                                                |                             |                                                  |                         |
|                                                                                                                                                                                                                                                                         |            | ALL CHANGES MUST BE APPROVED AND RECORDED BY ENGINEERING                                       |                             |                                                  |                         |
| UNIT: INCHES UNLESS<br>DUAL DIMENSION: INCH [METRIC]                                                                                                                                                                                                                    | PROJECTION | Kraloy, a Division of Multi Fittings Corp.                                                     |                             |                                                  |                         |
| THIS DRAWING AND ALL TECHNICAL INFORMATION APPEARING HEREON ARE PROPERTY OF MULTI FITTINGS CORP. AND MUST BE KEPT IN CONFIDENCE BY THE RECIPIENT. THE SAME MAY NOT BE USED OR REPRODUCED EITHER IN WHOLE OR IN PART WITHOUT THE EXPRESS CONSENT OF MULTI FITTINGS CORP. |            | SMBS-H-10/20 PVC SHALLOW SLAB BOX KWIKON                                                       |                             |                                                  |                         |
|                                                                                                                                                                                                                                                                         |            | PAPER SIZE<br>ANSI B                                                                           | NAME                        | DATE                                             | SCALE: NA               |
| PART APPEARANCE:                                                                                                                                                                                                                                                        | COLOR:     | DRAWN                                                                                          |                             | 2020-08-27                                       | MAT'L:                  |
| SURFACE FINISHES: (UNLESS OTHERWISE NOTED) INSIDE: OUTSIDE: OTHER:                                                                                                                                                                                                      |            | APP'D                                                                                          |                             |                                                  |                         |
|                                                                                                                                                                                                                                                                         |            | DIMENSIONS ARE IN INCHES TOLERANCES (UNLESS OTHERWISE SPECIFIED) FRACTIONAL \$1/32 X.X \$0.015 |                             | CRITICAL DIMENSIONS<br>ARE SHOWN AS **xxx***     | PRODUCT CODE:<br>089483 |
|                                                                                                                                                                                                                                                                         |            | X.XXX ± 0.                                                                                     | ± 0.010<br>± 0.005<br>± 1.0 | REFERENCE DIMENSIONS<br>ARE SHOWN WITH REF. NOTE | PROJECT No.             |
| FILENAME:                                                                                                                                                                                                                                                               |            | ·                                                                                              |                             |                                                  |                         |
|                                                                                                                                                                                                                                                                         |            |                                                                                                |                             | -                                                |                         |