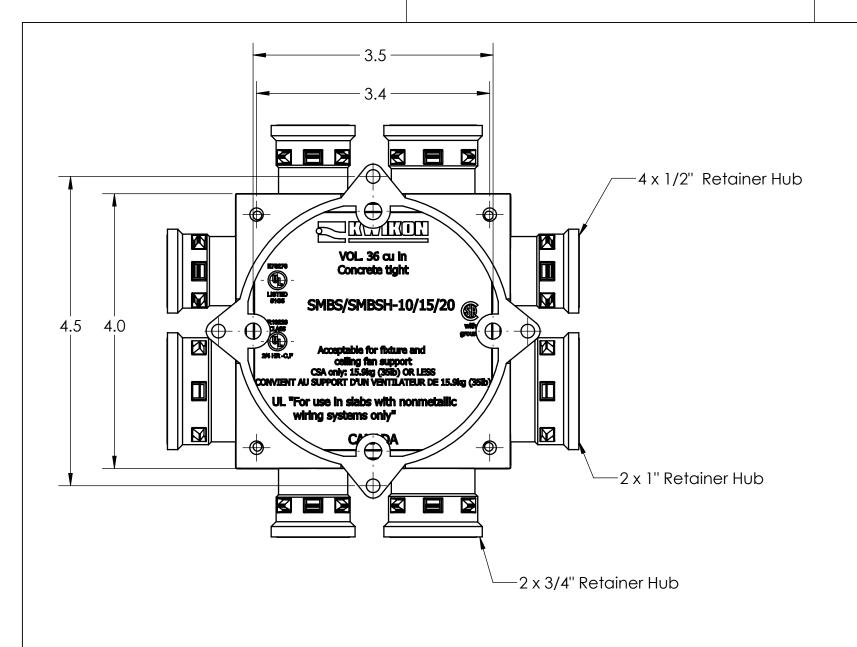

PLASTIC/RUBBER SIZES

|                                                                                                                                                                                                                                                                         |            | _                                                                                              |                             |                                                  |                         |
|-------------------------------------------------------------------------------------------------------------------------------------------------------------------------------------------------------------------------------------------------------------------------|------------|------------------------------------------------------------------------------------------------|-----------------------------|--------------------------------------------------|-------------------------|
| SIZES SHOWN ARE FOR REFERENCE<br>3D MODEL IS TO BE USED FOR<br>MANUFACTURING / VERIFICATION                                                                                                                                                                             |            |                                                                                                |                             |                                                  |                         |
|                                                                                                                                                                                                                                                                         |            | ALL CHANGES MUST BE APPROVED AND RECORDED BY ENGINEERING                                       |                             |                                                  |                         |
| UNIT: INCHES UNLESS<br>DUAL DIMENSION: INCH [METRIC]                                                                                                                                                                                                                    | PROJECTION | Kraloy, a Division of Multi Fittings Corp.                                                     |                             |                                                  |                         |
| THIS DRAWING AND ALL TECHNICAL INFORMATION APPEARING HEREON ARE PROPERTY OF MULTI FITTINGS CORP. AND MUST BE KEPT IN CONFIDENCE BY THE RECIPIENT. THE SAME MAY NOT BE USED OR REPRODUCED EITHER IN WHOLE OR IN PART WITHOUT THE EXPRESS CONSENT OF MULTI FITTINGS CORP. |            | SMBS-H-10/20 PVC SHALLOW SLAB BOX KWIKON                                                       |                             |                                                  |                         |
|                                                                                                                                                                                                                                                                         |            | PAPER SIZE<br>ANSI B                                                                           | NAME                        | DATE                                             | SCALE: NA               |
| PART APPEARANCE:                                                                                                                                                                                                                                                        | COLOR:     | DRAWN                                                                                          |                             | 2020-08-27                                       | MAT'L:                  |
| SURFACE FINISHES: (UNLESS OTHERWISE NOTED) INSIDE: OUTSIDE: OTHER:                                                                                                                                                                                                      |            | APP'D                                                                                          |                             |                                                  |                         |
|                                                                                                                                                                                                                                                                         |            | DIMENSIONS ARE IN INCHES TOLERANCES (UNLESS OTHERWISE SPECIFIED) FRACTIONAL \$1/32 X.X \$0.015 |                             | CRITICAL DIMENSIONS<br>ARE SHOWN AS **xxx***     | PRODUCT CODE:<br>089483 |
|                                                                                                                                                                                                                                                                         |            | X.XXX ± 0.                                                                                     | ± 0.010<br>± 0.005<br>± 1.0 | REFERENCE DIMENSIONS<br>ARE SHOWN WITH REF. NOTE | PROJECT No.             |
| FILENAME:                                                                                                                                                                                                                                                               |            | ·                                                                                              |                             |                                                  |                         |
|                                                                                                                                                                                                                                                                         |            |                                                                                                |                             | -                                                |                         |