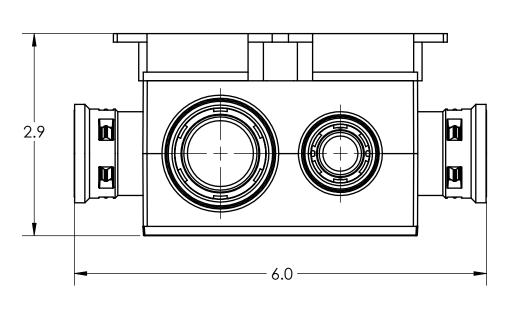

PLASTIC/RUBBER SIZES

|                                                                                                                                                                                                                                                                         |            | _                                                                                              |                             |                                                  |                         |
|-------------------------------------------------------------------------------------------------------------------------------------------------------------------------------------------------------------------------------------------------------------------------|------------|------------------------------------------------------------------------------------------------|-----------------------------|--------------------------------------------------|-------------------------|
| SIZES SHOWN ARE FOR REFERENCE<br>3D MODEL IS TO BE USED FOR<br>MANUFACTURING / VERIFICATION                                                                                                                                                                             |            |                                                                                                |                             |                                                  |                         |
|                                                                                                                                                                                                                                                                         |            | ALL CHANGES MUST BE APPROVED AND RECORDED BY ENGINEERING                                       |                             |                                                  |                         |
| UNIT: INCHES UNLESS<br>DUAL DIMENSION: INCH [METRIC]                                                                                                                                                                                                                    | PROJECTION | Kraloy, a Division of Multi Fittings Corp.                                                     |                             |                                                  |                         |
| THIS DRAWING AND ALL TECHNICAL INFORMATION APPEARING HEREON ARE PROPERTY OF MULTI FITTINGS CORP. AND MUST BE KEPT IN CONFIDENCE BY THE RECIPIENT. THE SAME MAY NOT BE USED OR REPRODUCED EITHER IN WHOLE OR IN PART WITHOUT THE EXPRESS CONSENT OF MULTI FITTINGS CORP. |            | SMBS-H-10/20 PVC SHALLOW SLAB BOX KWIKON                                                       |                             |                                                  |                         |
|                                                                                                                                                                                                                                                                         |            | PAPER SIZE<br>ANSI B                                                                           | NAME                        | DATE                                             | SCALE: NA               |
| PART APPEARANCE:                                                                                                                                                                                                                                                        | COLOR:     | DRAWN                                                                                          |                             | 2020-08-27                                       | MAT'L:                  |
| SURFACE FINISHES: (UNLESS OTHERWISE NOTED) INSIDE: OUTSIDE: OTHER:                                                                                                                                                                                                      |            | APP'D                                                                                          |                             |                                                  |                         |
|                                                                                                                                                                                                                                                                         |            | DIMENSIONS ARE IN INCHES TOLERANCES (UNLESS OTHERWISE SPECIFIED) FRACTIONAL \$1/32 X.X \$0.015 |                             | CRITICAL DIMENSIONS<br>ARE SHOWN AS **xxx***     | PRODUCT CODE:<br>089483 |
|                                                                                                                                                                                                                                                                         |            | X.XXX ± 0.                                                                                     | ± 0.010<br>± 0.005<br>± 1.0 | REFERENCE DIMENSIONS<br>ARE SHOWN WITH REF. NOTE | PROJECT No.             |
| FILENAME:                                                                                                                                                                                                                                                               |            | ·                                                                                              |                             |                                                  |                         |
|                                                                                                                                                                                                                                                                         |            |                                                                                                |                             | -                                                |                         |