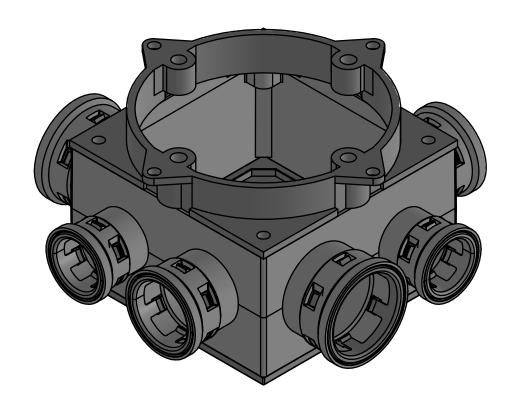

PLASTIC/RUBBER SIZES

|                                                                                                                                                                                                                                                                         |            | _                                                                                              |                             |                                                  |                         |
|-------------------------------------------------------------------------------------------------------------------------------------------------------------------------------------------------------------------------------------------------------------------------|------------|------------------------------------------------------------------------------------------------|-----------------------------|--------------------------------------------------|-------------------------|
| SIZES SHOWN ARE FOR REFERENCE<br>3D MODEL IS TO BE USED FOR<br>MANUFACTURING / VERIFICATION                                                                                                                                                                             |            |                                                                                                |                             |                                                  |                         |
|                                                                                                                                                                                                                                                                         |            | ALL CHANGES MUST BE APPROVED AND RECORDED BY ENGINEERING                                       |                             |                                                  |                         |
| UNIT: INCHES UNLESS<br>DUAL DIMENSION: INCH [METRIC]                                                                                                                                                                                                                    | PROJECTION | Kraloy, a Division of Multi Fittings Corp.                                                     |                             |                                                  |                         |
| THIS DRAWING AND ALL TECHNICAL INFORMATION APPEARING HEREON ARE PROPERTY OF MULTI FITTINGS CORP. AND MUST BE KEPT IN CONFIDENCE BY THE RECIPIENT. THE SAME MAY NOT BE USED OR REPRODUCED EITHER IN WHOLE OR IN PART WITHOUT THE EXPRESS CONSENT OF MULTI FITTINGS CORP. |            | SMBS-H-10/20 PVC SHALLOW SLAB BOX KWIKON                                                       |                             |                                                  |                         |
|                                                                                                                                                                                                                                                                         |            | PAPER SIZE<br>ANSI B                                                                           | NAME                        | DATE                                             | SCALE: NA               |
| PART APPEARANCE:                                                                                                                                                                                                                                                        | COLOR:     | DRAWN                                                                                          |                             | 2020-08-27                                       | MAT'L:                  |
| SURFACE FINISHES: (UNLESS OTHERWISE NOTED) INSIDE: OUTSIDE: OTHER:                                                                                                                                                                                                      |            | APP'D                                                                                          |                             |                                                  |                         |
|                                                                                                                                                                                                                                                                         |            | DIMENSIONS ARE IN INCHES TOLERANCES (UNLESS OTHERWISE SPECIFIED) FRACTIONAL \$1/32 X.X \$0.015 |                             | CRITICAL DIMENSIONS<br>ARE SHOWN AS **xxx***     | PRODUCT CODE:<br>089483 |
|                                                                                                                                                                                                                                                                         |            | X.XXX ± 0.                                                                                     | ± 0.010<br>± 0.005<br>± 1.0 | REFERENCE DIMENSIONS<br>ARE SHOWN WITH REF. NOTE | PROJECT No.             |
| FILENAME:                                                                                                                                                                                                                                                               |            | ·                                                                                              |                             |                                                  |                         |
|                                                                                                                                                                                                                                                                         |            |                                                                                                |                             | -                                                |                         |