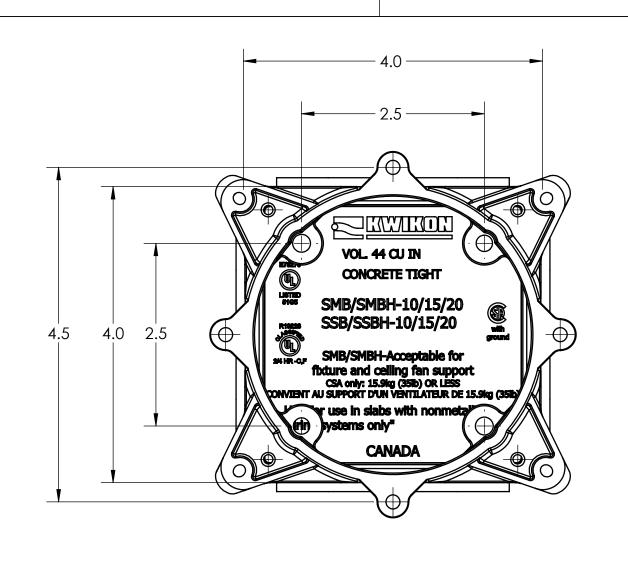

SIZES SHOWN ARE FOR REFERENCE

PLASTIC/RUBBER SIZES

|  | 3D MODEL IS TO BE USED FOR MANUFACTURING / VERIFICATION                                                                                                                                                                                                                 |                                                  |                                         |                                                               |                                                                      |                                                                |                         |
|--|-------------------------------------------------------------------------------------------------------------------------------------------------------------------------------------------------------------------------------------------------------------------------|--------------------------------------------------|-----------------------------------------|---------------------------------------------------------------|----------------------------------------------------------------------|----------------------------------------------------------------|-------------------------|
|  |                                                                                                                                                                                                                                                                         |                                                  |                                         | ALL CHANGES MUST BE APPROVED AND RECORDED BY ENGINEERING      |                                                                      |                                                                |                         |
|  |                                                                                                                                                                                                                                                                         | IT: INCHES UNLESS<br>AL DIMENSION: INCH [METRIC] | PROJECTION O                            | Kraloy, a Division of Multi Fittings Corp.                    |                                                                      |                                                                |                         |
|  | THIS DRAWING AND ALL TECHNICAL INFORMATION APPEARING HEREON ARE PROPERTY OF MULTI HITTINGS CORP. AND MUST BE KEPT IN CONFIDENCE BY THE RECIPIENT. THE SAME MAY NOT BE USED OR REPRODUCED EITHER IN WHOLE OR IN PART WITHOUT THE EXPRESS CONSENT OF MULTI FITTINGS CORP. |                                                  |                                         | SMB-10 PVC SLAB BOX KWIKON                                    |                                                                      |                                                                |                         |
|  |                                                                                                                                                                                                                                                                         |                                                  |                                         | PAPER SIZE<br>ANSI B                                          | NAME                                                                 | DATE                                                           | SCALE: NA               |
|  | PART                                                                                                                                                                                                                                                                    | APPEARANCE:                                      | COLOR:                                  | DRAWN                                                         |                                                                      | 2020-08-31                                                     | MAT'L:                  |
|  | SURFACE FINISHES: (UNLESS OTHERWISE NOTED)                                                                                                                                                                                                                              |                                                  |                                         | APP'D                                                         |                                                                      |                                                                |                         |
|  | INSIDE: OTHER:                                                                                                                                                                                                                                                          |                                                  | ,,,,,,,,,,,,,,,,,,,,,,,,,,,,,,,,,,,,,,, | DIMENSIONS ARE<br>(UNLESS OTHERW<br>FRACTIONAL<br>X.X<br>X XX | N INCHES TOLERANCES<br>SE SPECIFIED)<br>± 1/32<br>± 0.015<br>• 0.010 | CRITICAL DIMENSIONS ARE SHOWN AS **XXX**  BEFERENCE DIMENSIONS | PRODUCT CODE:<br>089460 |
|  |                                                                                                                                                                                                                                                                         |                                                  | X.XXX ± 0.005<br>ANGULAR ± 1.0          | ARE SHOWN WITH REF. NOTE                                      | PROJECT No.                                                          |                                                                |                         |
|  | FILENAI                                                                                                                                                                                                                                                                 | FILENAME: FOLDER:                                |                                         |                                                               |                                                                      |                                                                |                         |
|  |                                                                                                                                                                                                                                                                         |                                                  |                                         |                                                               | •                                                                    | •                                                              |                         |