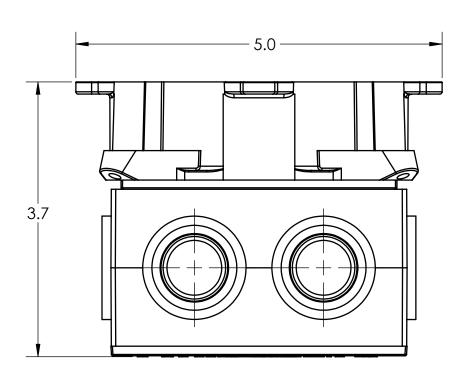

SIZES SHOWN ARE FOR REFERENCE

PLASTIC/RUBBER SIZES

|  | 3D MODEL IS TO BE USED FOR MANUFACTURING / VERIFICATION                                                                                                                                                                                                                 |                                                  |                                         |                                                               |                                                                      |                                                                |                         |
|--|-------------------------------------------------------------------------------------------------------------------------------------------------------------------------------------------------------------------------------------------------------------------------|--------------------------------------------------|-----------------------------------------|---------------------------------------------------------------|----------------------------------------------------------------------|----------------------------------------------------------------|-------------------------|
|  |                                                                                                                                                                                                                                                                         |                                                  |                                         | ALL CHANGES MUST BE APPROVED AND RECORDED BY ENGINEERING      |                                                                      |                                                                |                         |
|  |                                                                                                                                                                                                                                                                         | IT: INCHES UNLESS<br>AL DIMENSION: INCH [METRIC] | PROJECTION O                            | Kraloy, a Division of Multi Fittings Corp.                    |                                                                      |                                                                |                         |
|  | THIS DRAWING AND ALL TECHNICAL INFORMATION APPEARING HEREON ARE PROPERTY OF MULTI HITTINGS CORP. AND MUST BE KEPT IN CONFIDENCE BY THE RECIPIENT. THE SAME MAY NOT BE USED OR REPRODUCED EITHER IN WHOLE OR IN PART WITHOUT THE EXPRESS CONSENT OF MULTI FITTINGS CORP. |                                                  |                                         | SMB-10 PVC SLAB BOX KWIKON                                    |                                                                      |                                                                |                         |
|  |                                                                                                                                                                                                                                                                         |                                                  |                                         | PAPER SIZE<br>ANSI B                                          | NAME                                                                 | DATE                                                           | SCALE: NA               |
|  | PART                                                                                                                                                                                                                                                                    | APPEARANCE:                                      | COLOR:                                  | DRAWN                                                         |                                                                      | 2020-08-31                                                     | MAT'L:                  |
|  | SURFACE FINISHES: (UNLESS OTHERWISE NOTED)                                                                                                                                                                                                                              |                                                  |                                         | APP'D                                                         |                                                                      |                                                                |                         |
|  | INSIDE: OTHER:                                                                                                                                                                                                                                                          |                                                  | ,,,,,,,,,,,,,,,,,,,,,,,,,,,,,,,,,,,,,,, | DIMENSIONS ARE<br>(UNLESS OTHERW<br>FRACTIONAL<br>X.X<br>X XX | N INCHES TOLERANCES<br>SE SPECIFIED)<br>± 1/32<br>± 0.015<br>• 0.010 | CRITICAL DIMENSIONS ARE SHOWN AS **XXX**  BEFERENCE DIMENSIONS | PRODUCT CODE:<br>089460 |
|  |                                                                                                                                                                                                                                                                         |                                                  | X.XXX ± 0.005<br>ANGULAR ± 1.0          | ARE SHOWN WITH REF. NOTE                                      | PROJECT No.                                                          |                                                                |                         |
|  | FILENAI                                                                                                                                                                                                                                                                 | FILENAME: FOLDER:                                |                                         |                                                               |                                                                      |                                                                |                         |
|  |                                                                                                                                                                                                                                                                         |                                                  |                                         |                                                               | •                                                                    | •                                                              |                         |