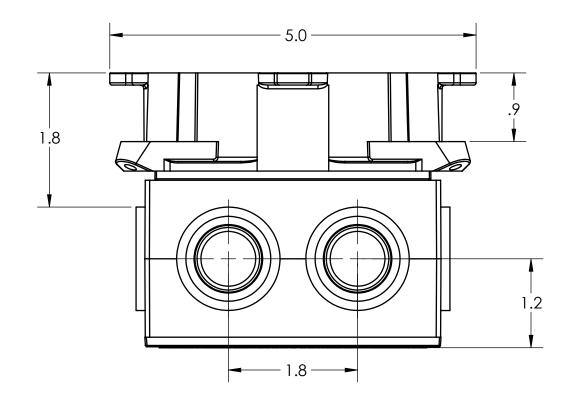

SIZES SHOWN ARE FOR REFERENCE

PLASTIC/RUBBER SIZES

|  | 3D MODEL IS TO BE USED FOR MANUFACTURING / VERIFICATION                                                                                                                                                                                                                 |                                                  |                                         |                                                               |                                                                      |                                                                |                         |
|--|-------------------------------------------------------------------------------------------------------------------------------------------------------------------------------------------------------------------------------------------------------------------------|--------------------------------------------------|-----------------------------------------|---------------------------------------------------------------|----------------------------------------------------------------------|----------------------------------------------------------------|-------------------------|
|  |                                                                                                                                                                                                                                                                         |                                                  |                                         | ALL CHANGES MUST BE APPROVED AND RECORDED BY ENGINEERING      |                                                                      |                                                                |                         |
|  |                                                                                                                                                                                                                                                                         | IT: INCHES UNLESS<br>AL DIMENSION: INCH [METRIC] | PROJECTION O                            | Kraloy, a Division of Multi Fittings Corp.                    |                                                                      |                                                                |                         |
|  | THIS DRAWING AND ALL TECHNICAL INFORMATION APPEARING HEREON ARE PROPERTY OF MULTI HITTINGS CORP. AND MUST BE KEPT IN CONFIDENCE BY THE RECIPIENT. THE SAME MAY NOT BE USED OR REPRODUCED EITHER IN WHOLE OR IN PART WITHOUT THE EXPRESS CONSENT OF MULTI FITTINGS CORP. |                                                  |                                         | SMB-10 PVC SLAB BOX KWIKON                                    |                                                                      |                                                                |                         |
|  |                                                                                                                                                                                                                                                                         |                                                  |                                         | PAPER SIZE<br>ANSI B                                          | NAME                                                                 | DATE                                                           | SCALE: NA               |
|  | PART                                                                                                                                                                                                                                                                    | APPEARANCE:                                      | COLOR:                                  | DRAWN                                                         |                                                                      | 2020-08-31                                                     | MAT'L:                  |
|  | SURFACE FINISHES: (UNLESS OTHERWISE NOTED)                                                                                                                                                                                                                              |                                                  |                                         | APP'D                                                         |                                                                      |                                                                |                         |
|  | INSIDE: OTHER:                                                                                                                                                                                                                                                          |                                                  | ,,,,,,,,,,,,,,,,,,,,,,,,,,,,,,,,,,,,,,, | DIMENSIONS ARE<br>(UNLESS OTHERW<br>FRACTIONAL<br>X.X<br>X XX | N INCHES TOLERANCES<br>SE SPECIFIED)<br>± 1/32<br>± 0.015<br>• 0.010 | CRITICAL DIMENSIONS ARE SHOWN AS **XXX**  BEFERENCE DIMENSIONS | PRODUCT CODE:<br>089460 |
|  |                                                                                                                                                                                                                                                                         |                                                  | X.XXX ± 0.005<br>ANGULAR ± 1.0          | ARE SHOWN WITH REF. NOTE                                      | PROJECT No.                                                          |                                                                |                         |
|  | FILENAI                                                                                                                                                                                                                                                                 | FILENAME: FOLDER:                                |                                         |                                                               |                                                                      |                                                                |                         |
|  |                                                                                                                                                                                                                                                                         |                                                  |                                         |                                                               | •                                                                    | •                                                              |                         |