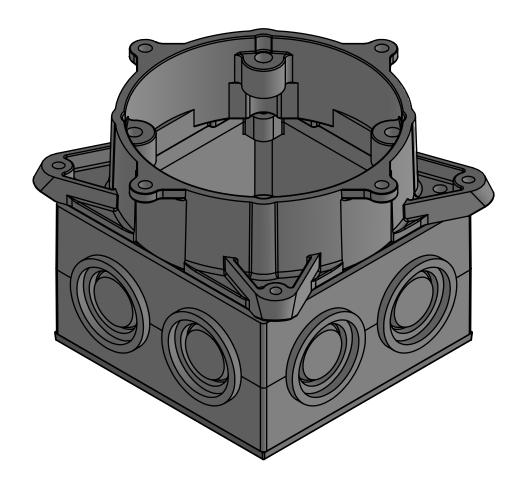

SIZES SHOWN ARE FOR REFERENCE

PLASTIC/RUBBER SIZES

|  | 3D MODEL IS TO BE USED FOR MANUFACTURING / VERIFICATION                                                                                                                                                                                                                 |                                                  |                                         |                                                               |                                                                      |                                                                |                         |
|--|-------------------------------------------------------------------------------------------------------------------------------------------------------------------------------------------------------------------------------------------------------------------------|--------------------------------------------------|-----------------------------------------|---------------------------------------------------------------|----------------------------------------------------------------------|----------------------------------------------------------------|-------------------------|
|  |                                                                                                                                                                                                                                                                         |                                                  |                                         | ALL CHANGES MUST BE APPROVED AND RECORDED BY ENGINEERING      |                                                                      |                                                                |                         |
|  |                                                                                                                                                                                                                                                                         | IT: INCHES UNLESS<br>AL DIMENSION: INCH [METRIC] | PROJECTION O                            | Kraloy, a Division of Multi Fittings Corp.                    |                                                                      |                                                                |                         |
|  | THIS DRAWING AND ALL TECHNICAL INFORMATION APPEARING HEREON ARE PROPERTY OF MULTI HITTINGS CORP. AND MUST BE KEPT IN CONFIDENCE BY THE RECIPIENT. THE SAME MAY NOT BE USED OR REPRODUCED EITHER IN WHOLE OR IN PART WITHOUT THE EXPRESS CONSENT OF MULTI FITTINGS CORP. |                                                  |                                         | SMB-10 PVC SLAB BOX KWIKON                                    |                                                                      |                                                                |                         |
|  |                                                                                                                                                                                                                                                                         |                                                  |                                         | PAPER SIZE<br>ANSI B                                          | NAME                                                                 | DATE                                                           | SCALE: NA               |
|  | PART                                                                                                                                                                                                                                                                    | APPEARANCE:                                      | COLOR:                                  | DRAWN                                                         |                                                                      | 2020-08-31                                                     | MAT'L:                  |
|  | SURFACE FINISHES: (UNLESS OTHERWISE NOTED)                                                                                                                                                                                                                              |                                                  |                                         | APP'D                                                         |                                                                      |                                                                |                         |
|  | INSIDE: OTHER:                                                                                                                                                                                                                                                          |                                                  | ,,,,,,,,,,,,,,,,,,,,,,,,,,,,,,,,,,,,,,, | DIMENSIONS ARE<br>(UNLESS OTHERW<br>FRACTIONAL<br>X.X<br>X XX | N INCHES TOLERANCES<br>SE SPECIFIED)<br>± 1/32<br>± 0.015<br>• 0.010 | CRITICAL DIMENSIONS ARE SHOWN AS **XXX**  BEFERENCE DIMENSIONS | PRODUCT CODE:<br>089460 |
|  |                                                                                                                                                                                                                                                                         |                                                  | X.XXX ± 0.005<br>ANGULAR ± 1.0          | ARE SHOWN WITH REF. NOTE                                      | PROJECT No.                                                          |                                                                |                         |
|  | FILENAI                                                                                                                                                                                                                                                                 | FILENAME: FOLDER:                                |                                         |                                                               |                                                                      |                                                                |                         |
|  |                                                                                                                                                                                                                                                                         |                                                  |                                         |                                                               | •                                                                    | •                                                              |                         |