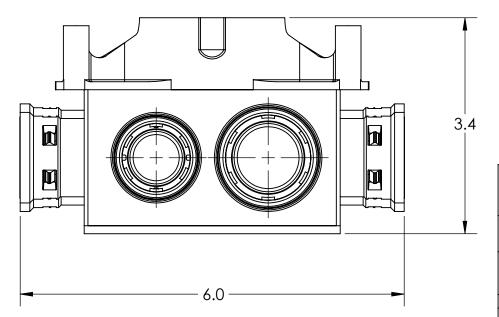

## PLASTIC/RUBBER SIZES

| SIZES SHOWN ARE FOR REFERENCE<br>3D MODEL IS TO BE USED FOR<br>MANUFACTURING / VERIFICATION                                                                                                                                                                                         |                                                                                                                         |                                            |                       |                                                                                                           |                         |
|-------------------------------------------------------------------------------------------------------------------------------------------------------------------------------------------------------------------------------------------------------------------------------------|-------------------------------------------------------------------------------------------------------------------------|--------------------------------------------|-----------------------|-----------------------------------------------------------------------------------------------------------|-------------------------|
| UNIT: INCHES UNLESS<br>DUAL DIMENSION: INCH [METRIC]                                                                                                                                                                                                                                | ALL CHANGES MUST BE APPROVED AND RECORDED BY ENGINEERING<br>Kraloy, a Division of Multi Fittings Corp.<br>under license |                                            |                       |                                                                                                           |                         |
| THIS DRAWING AND ALL TECHNICAL INFORMATION APPEARING<br>HEREON ARE PROPERTY OF MULTI FITTINGS CORP. AND MUST BE<br>KEPT IN CONFIDENCE BY THE RECIPIENT. THE SAME MAY NOT BE<br>USED OR REPRODUCED EITHER IN WHOLE ON IN PART WITHOUT<br>THE EXPRESS CONSENT OF MULTI FITTINGS CORP. |                                                                                                                         | TITLE SVDBH-15/20 PVC SLAB BOX GREY KWIKON |                       |                                                                                                           |                         |
|                                                                                                                                                                                                                                                                                     |                                                                                                                         | PAPER SIZE<br>ANSI B                       | NAME                  | DATE                                                                                                      | SCALE: NA               |
| PART APPEARANCE:                                                                                                                                                                                                                                                                    | COLOR:                                                                                                                  | DRAWN                                      |                       | 26/08/2020                                                                                                | MAT'L:                  |
| SURFACE FINISHES: (UNLESS OTHERWISE NOTED)<br>INSIDE:<br>OUTSIDE:<br>OTHER:                                                                                                                                                                                                         |                                                                                                                         | APP'D                                      |                       |                                                                                                           |                         |
|                                                                                                                                                                                                                                                                                     |                                                                                                                         | (UNLESS OTHERW<br>FRACTIONAL<br>X.X        | ± 1/32<br>± 0.015     | ANCES<br>CRITICAL DIMENSIONS<br>ARE SHOWN AS ***xxx**<br>REFERENCE DIMENSIONS<br>ARE SHOWN WITH REF. NOTE | PRODUCT CODE:<br>089049 |
|                                                                                                                                                                                                                                                                                     |                                                                                                                         | X.XX<br>X.XXX<br>ANGULAR                   | ± 0.010 ± 0.005 ± 1.0 |                                                                                                           | PROJECT No.             |
| FILENAME:                                                                                                                                                                                                                                                                           |                                                                                                                         |                                            |                       |                                                                                                           |                         |