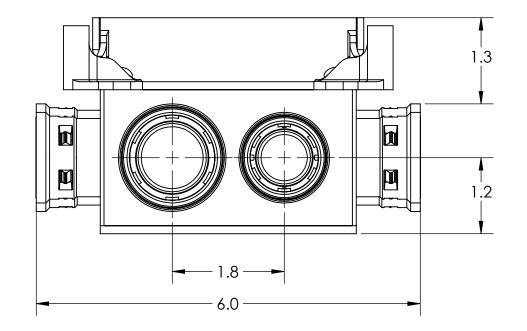

## PLASTIC/RUBBER SIZES

| SIZES SHOWN ARE FOR REFERENCE<br>3D MODEL IS TO BE USED FOR<br>MANUFACTURING / VERIFICATION                                                                                                                                                                                         |                                                                                                                         |                                            |                       |                                                                                                           |                         |
|-------------------------------------------------------------------------------------------------------------------------------------------------------------------------------------------------------------------------------------------------------------------------------------|-------------------------------------------------------------------------------------------------------------------------|--------------------------------------------|-----------------------|-----------------------------------------------------------------------------------------------------------|-------------------------|
| UNIT: INCHES UNLESS<br>DUAL DIMENSION: INCH [METRIC]                                                                                                                                                                                                                                | ALL CHANGES MUST BE APPROVED AND RECORDED BY ENGINEERING<br>Kraloy, a Division of Multi Fittings Corp.<br>under license |                                            |                       |                                                                                                           |                         |
| THIS DRAWING AND ALL TECHNICAL INFORMATION APPEARING<br>HEREON ARE PROPERTY OF MULTI FITTINGS CORP. AND MUST BE<br>KEPT IN CONFIDENCE BY THE RECIPIENT. THE SAME MAY NOT BE<br>USED OR REPRODUCED EITHER IN WHOLE ON IN PART WITHOUT<br>THE EXPRESS CONSENT OF MULTI FITTINGS CORP. |                                                                                                                         | TITLE SVDBH-15/20 PVC SLAB BOX GREY KWIKON |                       |                                                                                                           |                         |
|                                                                                                                                                                                                                                                                                     |                                                                                                                         | PAPER SIZE<br>ANSI B                       | NAME                  | DATE                                                                                                      | SCALE: NA               |
| PART APPEARANCE:                                                                                                                                                                                                                                                                    | COLOR:                                                                                                                  | DRAWN                                      |                       | 26/08/2020                                                                                                | MAT'L:                  |
| SURFACE FINISHES: (UNLESS OTHERWISE NOTED)<br>INSIDE:<br>OUTSIDE:<br>OTHER:                                                                                                                                                                                                         |                                                                                                                         | APP'D                                      |                       |                                                                                                           |                         |
|                                                                                                                                                                                                                                                                                     |                                                                                                                         | (UNLESS OTHERW<br>FRACTIONAL<br>X.X        | ± 1/32<br>± 0.015     | ANCES<br>CRITICAL DIMENSIONS<br>ARE SHOWN AS ***xxx**<br>REFERENCE DIMENSIONS<br>ARE SHOWN WITH REF. NOTE | PRODUCT CODE:<br>089049 |
|                                                                                                                                                                                                                                                                                     |                                                                                                                         | X.XX<br>X.XXX<br>ANGULAR                   | ± 0.010 ± 0.005 ± 1.0 |                                                                                                           | PROJECT No.             |
| FILENAME:                                                                                                                                                                                                                                                                           |                                                                                                                         |                                            |                       |                                                                                                           |                         |