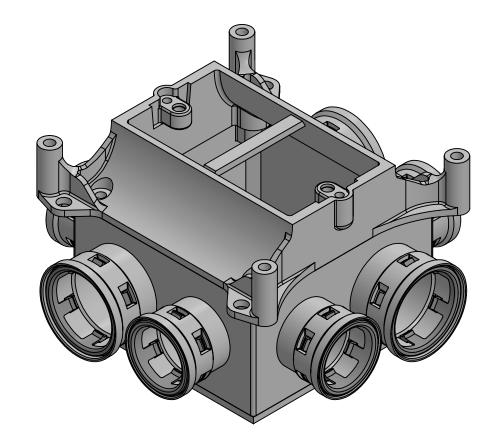

## PLASTIC/RUBBER SIZES

| SIZES SHOWN ARE FOR REFERENCE<br>3D MODEL IS TO BE USED FOR<br>MANUFACTURING / VERIFICATION                                                                                                                                                                                         |                                                                                                                         |                                            |                       |                                                                                                           |                         |
|-------------------------------------------------------------------------------------------------------------------------------------------------------------------------------------------------------------------------------------------------------------------------------------|-------------------------------------------------------------------------------------------------------------------------|--------------------------------------------|-----------------------|-----------------------------------------------------------------------------------------------------------|-------------------------|
| UNIT: INCHES UNLESS<br>DUAL DIMENSION: INCH [METRIC]                                                                                                                                                                                                                                | ALL CHANGES MUST BE APPROVED AND RECORDED BY ENGINEERING<br>Kraloy, a Division of Multi Fittings Corp.<br>under license |                                            |                       |                                                                                                           |                         |
| THIS DRAWING AND ALL TECHNICAL INFORMATION APPEARING<br>HEREON ARE PROPERTY OF MULTI FITTINGS CORP. AND MUST BE<br>KEPT IN CONFIDENCE BY THE RECIPIENT. THE SAME MAY NOT BE<br>USED OR REPRODUCED EITHER IN WHOLE ON IN PART WITHOUT<br>THE EXPRESS CONSENT OF MULTI FITTINGS CORP. |                                                                                                                         | TITLE SVDBH-15/20 PVC SLAB BOX GREY KWIKON |                       |                                                                                                           |                         |
|                                                                                                                                                                                                                                                                                     |                                                                                                                         | PAPER SIZE<br>ANSI B                       | NAME                  | DATE                                                                                                      | SCALE: NA               |
| PART APPEARANCE:                                                                                                                                                                                                                                                                    | COLOR:                                                                                                                  | DRAWN                                      |                       | 26/08/2020                                                                                                | MAT'L:                  |
| SURFACE FINISHES: (UNLESS OTHERWISE NOTED)<br>INSIDE:<br>OUTSIDE:<br>OTHER:                                                                                                                                                                                                         |                                                                                                                         | APP'D                                      |                       |                                                                                                           |                         |
|                                                                                                                                                                                                                                                                                     |                                                                                                                         | (UNLESS OTHERW<br>FRACTIONAL<br>X.X        | ± 1/32<br>± 0.015     | ANCES<br>CRITICAL DIMENSIONS<br>ARE SHOWN AS ***xxx**<br>REFERENCE DIMENSIONS<br>ARE SHOWN WITH REF. NOTE | PRODUCT CODE:<br>089049 |
|                                                                                                                                                                                                                                                                                     |                                                                                                                         | X.XX<br>X.XXX<br>ANGULAR                   | ± 0.010 ± 0.005 ± 1.0 |                                                                                                           | PROJECT No.             |
| FILENAME:                                                                                                                                                                                                                                                                           |                                                                                                                         |                                            |                       |                                                                                                           |                         |