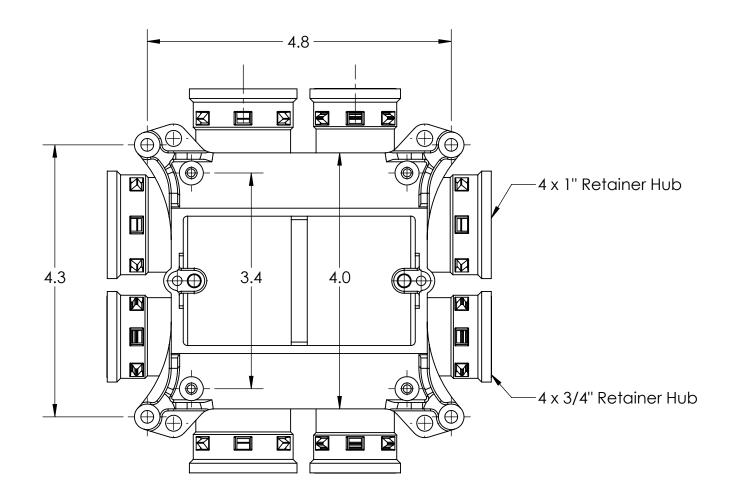

## PLASTIC/RUBBER SIZES

| SIZES SHOWN ARE FOR REFERENCE<br>3D MODEL IS TO BE USED FOR<br>MANUFACTURING / VERIFICATION                                                                                                                                                                                         |                                                                                                                         |                                            |                       |                                                                                                           |                         |
|-------------------------------------------------------------------------------------------------------------------------------------------------------------------------------------------------------------------------------------------------------------------------------------|-------------------------------------------------------------------------------------------------------------------------|--------------------------------------------|-----------------------|-----------------------------------------------------------------------------------------------------------|-------------------------|
| UNIT: INCHES UNLESS<br>DUAL DIMENSION: INCH [METRIC]                                                                                                                                                                                                                                | ALL CHANGES MUST BE APPROVED AND RECORDED BY ENGINEERING<br>Kraloy, a Division of Multi Fittings Corp.<br>under license |                                            |                       |                                                                                                           |                         |
| THIS DRAWING AND ALL TECHNICAL INFORMATION APPEARING<br>HEREON ARE PROPERTY OF MULTI FITTINGS CORP. AND MUST BE<br>KEPT IN CONFIDENCE BY THE RECIPIENT. THE SAME MAY NOT BE<br>USED OR REPRODUCED EITHER IN WHOLE ON IN PART WITHOUT<br>THE EXPRESS CONSENT OF MULTI FITTINGS CORP. |                                                                                                                         | TITLE SVDBH-15/20 PVC SLAB BOX GREY KWIKON |                       |                                                                                                           |                         |
|                                                                                                                                                                                                                                                                                     |                                                                                                                         | PAPER SIZE<br>ANSI B                       | NAME                  | DATE                                                                                                      | SCALE: NA               |
| PART APPEARANCE:                                                                                                                                                                                                                                                                    | COLOR:                                                                                                                  | DRAWN                                      |                       | 26/08/2020                                                                                                | MAT'L:                  |
| SURFACE FINISHES: (UNLESS OTHERWISE NOTED)<br>INSIDE:<br>OUTSIDE:<br>OTHER:                                                                                                                                                                                                         |                                                                                                                         | APP'D                                      |                       |                                                                                                           |                         |
|                                                                                                                                                                                                                                                                                     |                                                                                                                         | (UNLESS OTHERW<br>FRACTIONAL<br>X.X        | ± 1/32<br>± 0.015     | ANCES<br>CRITICAL DIMENSIONS<br>ARE SHOWN AS ***xxx**<br>REFERENCE DIMENSIONS<br>ARE SHOWN WITH REF. NOTE | PRODUCT CODE:<br>089049 |
|                                                                                                                                                                                                                                                                                     |                                                                                                                         | X.XX<br>X.XXX<br>ANGULAR                   | ± 0.010 ± 0.005 ± 1.0 |                                                                                                           | PROJECT No.             |
| FILENAME:                                                                                                                                                                                                                                                                           |                                                                                                                         |                                            |                       |                                                                                                           |                         |