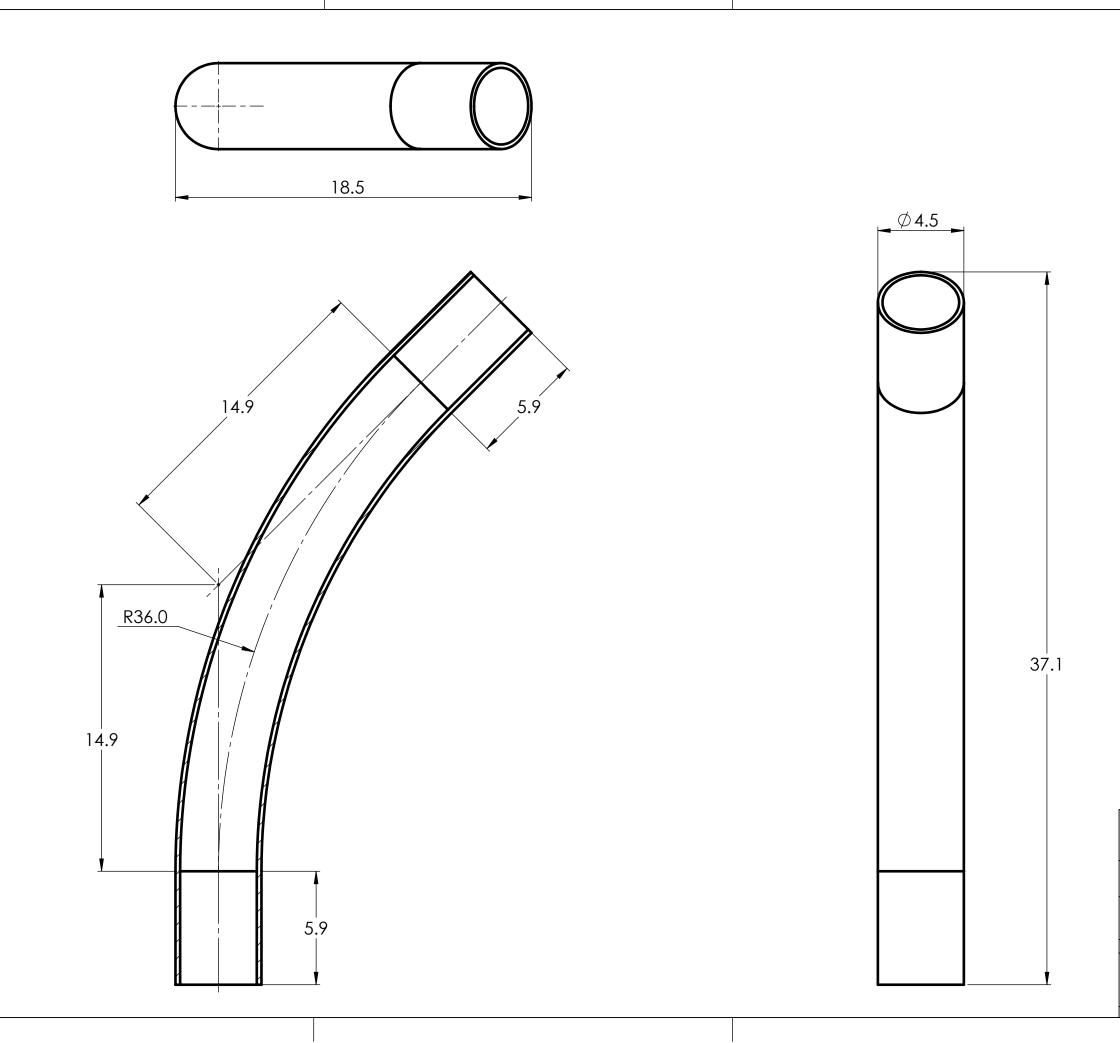

## PLASTIC/RUBBER SIZES

| SIZES SHOWN ARE FOR REFERENCE<br>3D MODEL IS TO BE USED FOR<br>MANUFACTURING / VERIFICATION                                                                                                                                                                                         |        |                                                                                                                         |             |                                                                                                 |                         |
|-------------------------------------------------------------------------------------------------------------------------------------------------------------------------------------------------------------------------------------------------------------------------------------|--------|-------------------------------------------------------------------------------------------------------------------------|-------------|-------------------------------------------------------------------------------------------------|-------------------------|
|                                                                                                                                                                                                                                                                                     |        | ALL CHANGES MUST BE APPROVED AND RECORDED BY ENGINEERING                                                                |             |                                                                                                 |                         |
| UNIT: INCHES UNLESS<br>DUAL DIMENSION: INCH [METRIC]                                                                                                                                                                                                                                |        | Kraloy, a Division of Multi Fittings Corp.                                                                              |             |                                                                                                 |                         |
| THIS DRAWING AND ALL TECHNICAL INFORMATION APPEARING<br>HEREON ARE PROPERTY OF MULTI FITTINGS CORP. AND MUST BE<br>KEPT IN CONFIDENCE BY THE RECIPIENT. THE SAME MAY NOT BE<br>USED OR REPRODUCED EITHER IN WHOLE OR IN PART WITHOUT<br>THE EXPRESS CONSENT OF MULTI FITTINGS CORP. |        | 4"x45Dx36R PVC SWEEP SPxSP SCH40 KRALOY                                                                                 |             |                                                                                                 |                         |
|                                                                                                                                                                                                                                                                                     |        | PAPER SIZE<br>ANSI B                                                                                                    | NAME        | DATE                                                                                            | SCALE: NA               |
| PART APPEARANCE:                                                                                                                                                                                                                                                                    | COLOR: | DRAWN                                                                                                                   |             | 22/10/2020                                                                                      | MAT'L:                  |
| SURFACE FINISHES: (UNLESS OTHERWISE NOTED)<br>INSIDE:<br>OUTSIDE:<br>OTHER:                                                                                                                                                                                                         |        | APP'D                                                                                                                   |             |                                                                                                 |                         |
|                                                                                                                                                                                                                                                                                     |        | DIMENSIONS ARE IN INCHES TOLERANCES<br>(UNLESS OTHERWISE SPECIFIED)<br>FRACTIONAL \$1/32<br>X.X \$0.015<br>X XX \$0.015 |             | CRITICAL DIMENSIONS<br>ARE SHOWN AS **Xxx**<br>REFERENCE DIMENSIONS<br>ARE SHOWN WITH REF. NOTE | PRODUCT CODE:<br>068869 |
|                                                                                                                                                                                                                                                                                     |        | X.XX ± 0.010<br>X.XXX ± 0.005<br>ANGULAR ± 1.0                                                                          | PROJECT No. |                                                                                                 |                         |
| FILENAME: FOLDER:                                                                                                                                                                                                                                                                   |        |                                                                                                                         |             |                                                                                                 |                         |