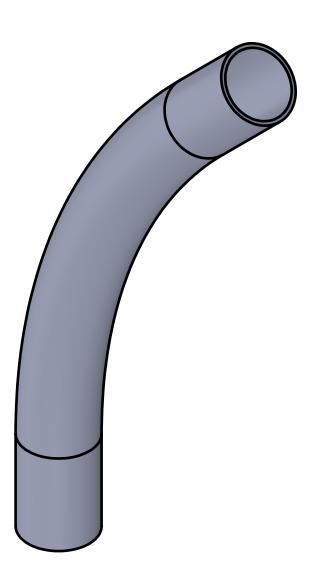

## PLASTIC/RUBBER SIZES

| SIZES SHOWN ARE FOR REFERENCE<br>3D MODEL IS TO BE USED FOR<br>MANUFACTURING / VERIFICATION                                                                                                                                                                                         |        |                                                                                                                         |             |                                                                                                 |                         |
|-------------------------------------------------------------------------------------------------------------------------------------------------------------------------------------------------------------------------------------------------------------------------------------|--------|-------------------------------------------------------------------------------------------------------------------------|-------------|-------------------------------------------------------------------------------------------------|-------------------------|
|                                                                                                                                                                                                                                                                                     |        | ALL CHANGES MUST BE APPROVED AND RECORDED BY ENGINEERING                                                                |             |                                                                                                 |                         |
| UNIT: INCHES UNLESS<br>DUAL DIMENSION: INCH [METRIC]                                                                                                                                                                                                                                |        | Kraloy, a Division of Multi Fittings Corp.                                                                              |             |                                                                                                 |                         |
| THIS DRAWING AND ALL TECHNICAL INFORMATION APPEARING<br>HEREON ARE PROPERTY OF MULTI FITTINGS CORP. AND MUST BE<br>KEPT IN CONFIDENCE BY THE RECIPIENT. THE SAME MAY NOT BE<br>USED OR REPRODUCED EITHER IN WHOLE OR IN PART WITHOUT<br>THE EXPRESS CONSENT OF MULTI FITTINGS CORP. |        | 4"x45Dx36R PVC SWEEP SPxSP SCH40 KRALOY                                                                                 |             |                                                                                                 |                         |
|                                                                                                                                                                                                                                                                                     |        | PAPER SIZE<br>ANSI B                                                                                                    | NAME        | DATE                                                                                            | SCALE: NA               |
| PART APPEARANCE:                                                                                                                                                                                                                                                                    | COLOR: | DRAWN                                                                                                                   |             | 22/10/2020                                                                                      | MAT'L:                  |
| SURFACE FINISHES: (UNLESS OTHERWISE NOTED)<br>INSIDE:<br>OUTSIDE:<br>OTHER:                                                                                                                                                                                                         |        | APP'D                                                                                                                   |             |                                                                                                 |                         |
|                                                                                                                                                                                                                                                                                     |        | DIMENSIONS ARE IN INCHES TOLERANCES<br>(UNLESS OTHERWISE SPECIFIED)<br>FRACTIONAL \$1/32<br>X.X \$0.015<br>X XX \$0.015 |             | CRITICAL DIMENSIONS<br>ARE SHOWN AS **Xxx**<br>REFERENCE DIMENSIONS<br>ARE SHOWN WITH REF. NOTE | PRODUCT CODE:<br>068869 |
|                                                                                                                                                                                                                                                                                     |        | X.XX ± 0.010<br>X.XXX ± 0.005<br>ANGULAR ± 1.0                                                                          | PROJECT No. |                                                                                                 |                         |
| FILENAME: FOLDER:                                                                                                                                                                                                                                                                   |        |                                                                                                                         |             |                                                                                                 |                         |